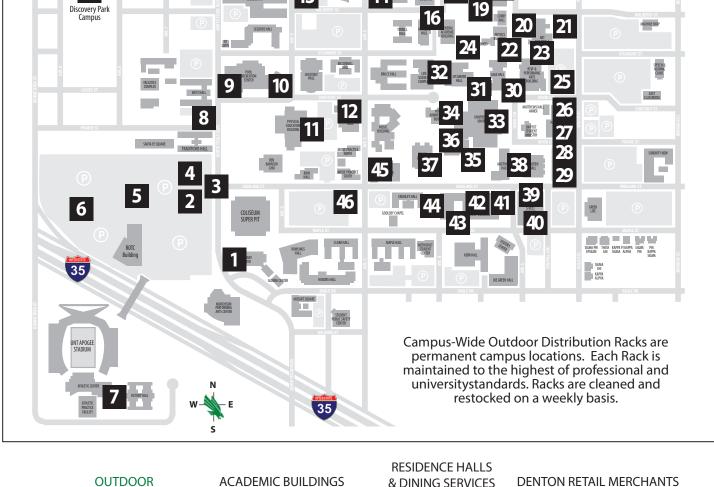

## OUTDOOR CAMPUS-WIDE DISTRIBUTION RACK LOCATIONS

**Gateway Banquet Center** [1] Front Entrance

2 Lot 20 - Bus Transfer Station [1] South Terminal

Lot 20 - Bus Transfer Station [1] East Terminal

4 Lot 20 - Bus Transfer Station

[1] North Terminal

5 Parking Lot 20

[1] Main Walkway - North

6 Parking Lot 20

8

[1] Main Walkway - South

7 Victory Hall & Athletic Complex [1] Shuttle Bus Stop

Chevron Station [1] Main Entrance

9 Phol Recreation Center [1) NE Corner

Phol Recreation Center 10

[1] NW Corner

11 Physical Education Bldg. [1] Walkway

Chilton Hall 12 [1] SW Corner

**Environmental Science** 13 [1] NE Corner

Chemistry Building 14

[1] NE Corner

Hoody Doody Convenience Store 15 [1] Front Entrance

General Academic Bldg. Walkway 16 [1] Campus Entrance Walkway

17 Hickory Hall [1] Shuttle Bus Stop

18 World Language Building [1] Front Courtyard

**English Auditorium** 19 [1] Courtyard

Visual Arts Building 20 [1] Campus Entrance Walkway

21 Arts Building [1] SW Corner 22 Physics Building

[1] Walkway Arts Building Walkway 23

[1] Campus Entrance Walkway

24 Cafe' GAB Food Court [1] Eatery Area

25 Union Circle North [1] NW Corner

26 Union Circle North [1] SW Corner

27 Union Circle South [1] NW Corner

28 Union Circle South [1] SW Corner

29 W. Highland Street [1] NW Corner

30 Radio TV Building [1] Radio TV Walkway

**Eagle Statue Courtyard** 31 [1] Statue Courtyard

Life Science Building 32 [1] Life Science Walkway

**University Union** 33 [1] Front Entrance Courtyard

**University Union** 34 [1] West Entrance Courtyard

35 **University Union** 

[1] South Entrance Courtyard 36 **ESSC Building** 

[1] Willis Library Mall Entrance Willis Main Library

37 [1] Fountain Walkway 38 Wooton Hall Courtyard

[1] Wooton Courtyard Highland Parking Garage 39

[1] Covered Courtyard Seating

**Business Leadership Building** 

40 Highland Parking Garage [1] NW Corner

41 **Business Leadership Building** [1] East Entrance

42

47

47

[1] NW Corner 43 **Business Leadership Building** 

[1] South Entrance 44 **Business Leadership Building** [1] West Walkway

45 Music Annex Building [1] NE Corner

Chevron Station

46 Clark Park Walkway [1] SW Corner

[1] Front Entrance 48 **Discovery Park Campus** 

49 Downtown Denton Square [2] Locations

[2] Front & Back Building Entrance

UNIVERSITY OF NORTH TEXAS

North Texas Blvd. & Eagle Dr.

North Texas Blvd. & W. Highland St.

North Texas Blvd. & North Texas Blvd.

North Texas Blvd. & W. Highland St.